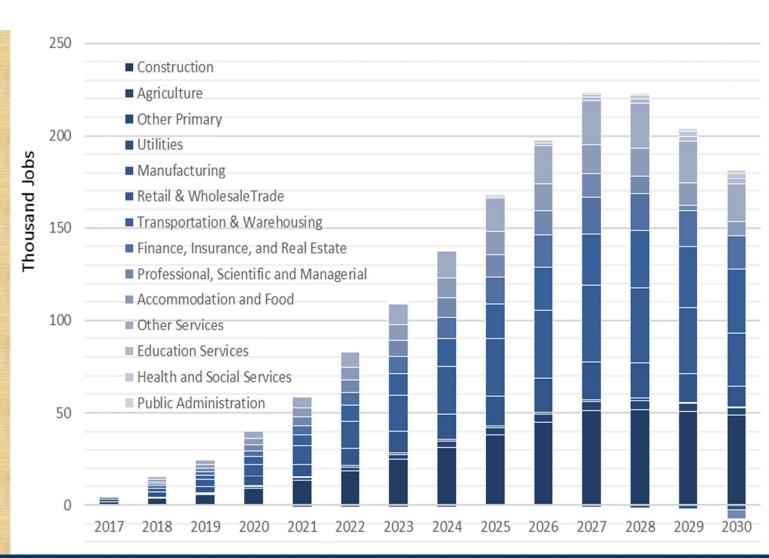

25% of Canada's Paris commitment

Despite different energy, emissions and economic contexts, **the economies and** workforces of every province benefit from the PCF's energy efficiency measures.

Employment gains from the PCF's efficiency measures are spread widely across the economy.

Half of new jobs would fall within CONSTRUCTION, TRADE, & MANUFACTURING