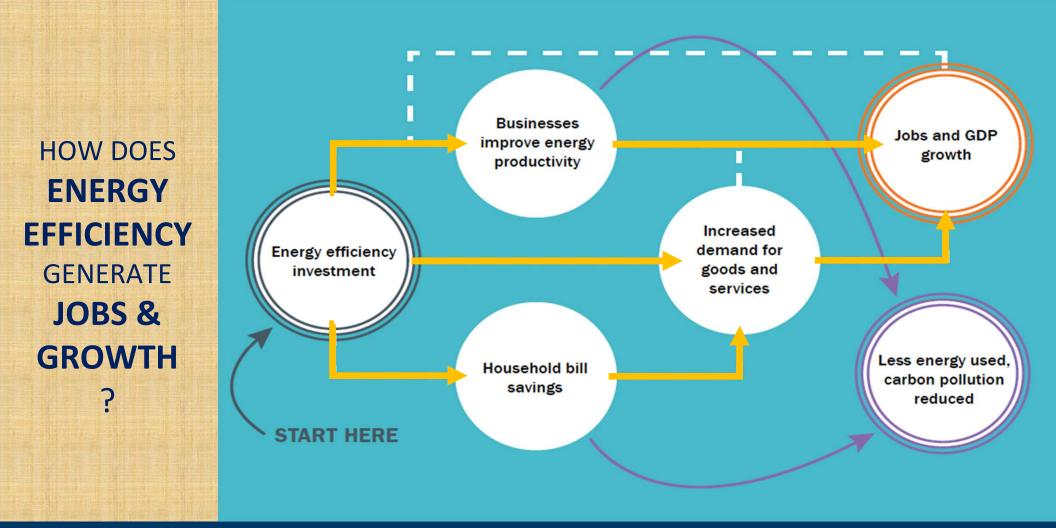

## NOTEWORTHY

- The majority of benefits 75-85% comes from energy bill savings, which increase household disposable income and improve competitiveness by lowering the cost of doing business.
- Study's scope is limited to energy efficiency in homes, buildings and industry. It does not account for electrification and fuel switching within the building sector, nor for transportation-related energy efficiency.
- Net impact assessment means results account for gains and losses. Positive results reflect economic benefits that far outweigh costs to governments, households, and businesses to implement energy efficiency actions, as well as impacts of reduced energy sales on utilities.