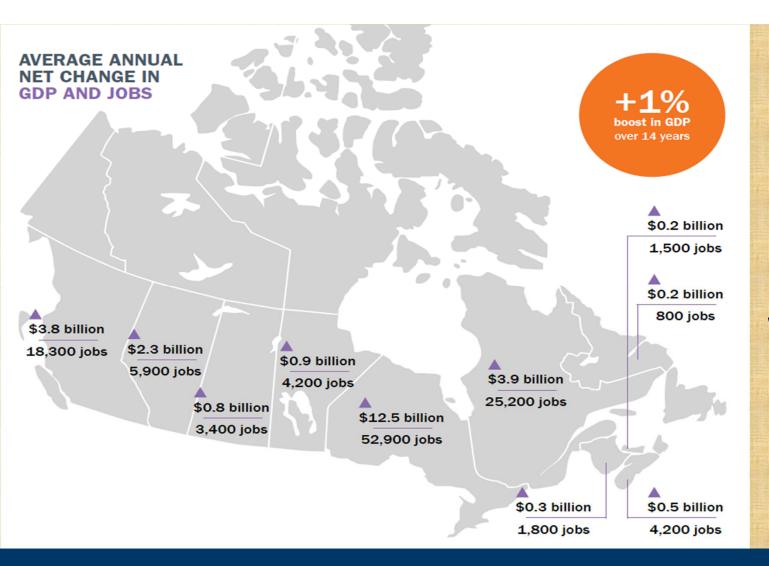

#### +1% boost in GDP over 14 years

\$7 GDP boost / \$1 of spending

+118,000 Jobs annual average (FTE)

Peaking at 227K FTE jobs

average \$114/year per household

-52M tonnes emissions of CO<sub>2</sub>e by 2030

25% of Canada's Paris commitment

Despite different energy, emissions and economic contexts, **the economies and** workforces of every province benefit from the PCF's energy efficiency measures.

Employment gains from the PCF's efficiency measures are spread widely across the economy.

Half of new jobs would fall within CONSTRUCTION, TRADE, & MANUFACTURING